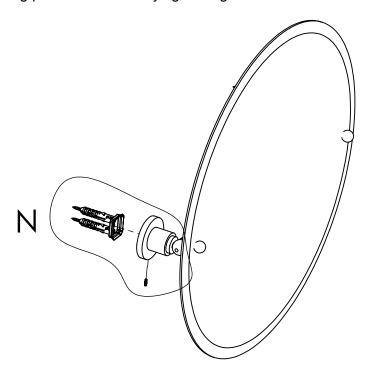

## INSTALLATION INSTRUCTIONS

**Step 2:** Attach Bracket to Mounting Plate.

Place bracket on mounting plate and secure by tightening set screw as shown below.