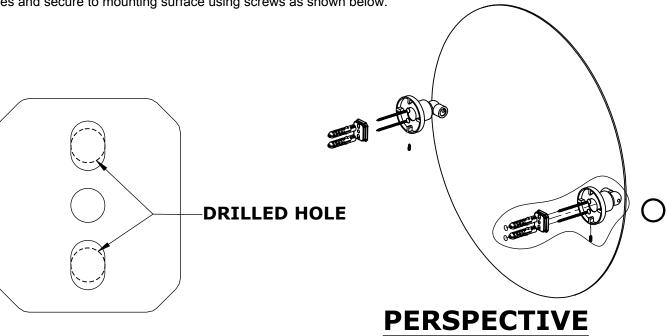

## Step 1: Drill holes in Wall for screw anchors and attach Mounting Plate to Wall

Determine your desired location for installation and make a mark for the location of the mounting plate. Remove mounting plate from backplate by loosening set screw in backplate as pictured below. Place center hole of mounting plate over mark made above. Make 2 marks where mounting screws will be placed as shown below. Drill hole at each of the marks. (You may substitute other style mounting anchors or screws if desired). Place anchors into the holes made. Place mounting plate over holes and secure to mounting surface using screws as shown below.

## **PERSPECTIVE**