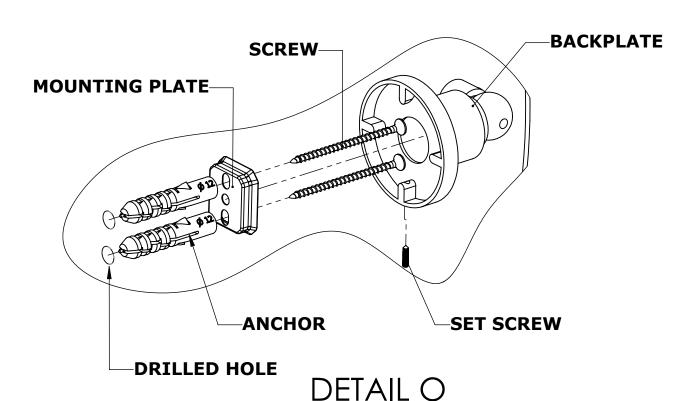

## Step 1: Drill holes in Wall for screw anchors and attach Mounting Plate to Wall

Determine your desired location for installation and make a mark for the location of the mounting plate. Remove mounting plate from backplate by loosening set screw in backplate as pictured below. Place center hole of mounting plate over mark made above. Make 2 marks where mounting screws will be placed as shown below. Drill hole at each of the marks. (You may substitute other style mounting anchors or screws if desired). Place anchors into the holes made. Place mounting plate over holes and secure to mounting surface using screws as shown below.