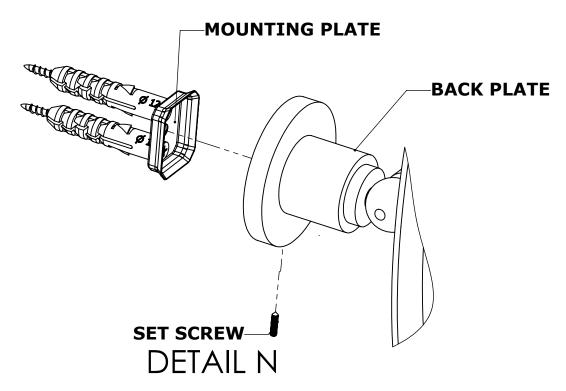

## INSTALLATION INSTRUCTIONS

**Step 2:** Attach Bracket to Mounting Plate.

Place bracket on mounting plate and secure by tightening set screw as shown below.